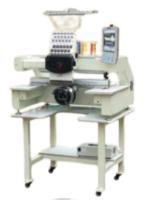

# LJ-Cap/T-Shirt/Tubular Series

#### Technical Parameters and Features

The LJ Cap/T-Shirt/Tubular Series embroidery machine is designed for versatile embroidery applications, integrating cap, garment, and flat embroidery into a single system.

### **Key Features**

- ✓ Overhanging hook base for smooth embroidery operations
- ✓ Multi-functional embroidery: Caps, T-shirts, and garment cut pieces
- **✓** Compatible with different embroidery frames for various applications
- ✓ Single-head model: Compact, lightweight, and perfect for sampling & small-batch production