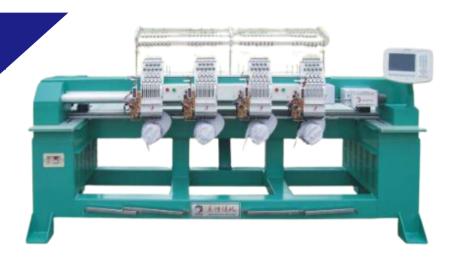

# LJ-Cap/T-Shirt/Tubular Series

#### Technical Parameters and Features

The LJ Cap/T-Shirt/Tubular Series embroidery machine is designed for versatile embroidery applications, integrating cap, garment, and flat embroidery into a single system.

### **Key Features**

- ✓ Overhanging hook base for smooth embroidery operations
- ✓ Multi-functional embroidery: Caps, T-shirts, and garment cut pieces
- **✓** Compatible with different embroidery frames for various applications
- ✓ Single-head model: Compact, lightweight, and perfect for sampling & small-batch production